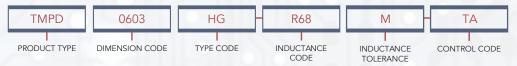

#### SMD MOLDING TYPE POWER INDUCTOR

## - TMP SERIES -

# APPLICATION

- Tablet terminals, HDDs, SSDs, DVCs, DSCs, mobile display panels, portable game devices, Telecommunications, Consumer electronics, Compact power supply modules, other

### SHAPES AND DIMENSIONS



|            |           |           |           |               | UNIT: MM |
|------------|-----------|-----------|-----------|---------------|----------|
| TYPE       | Α         | В         | С         | D             | Е        |
| TMPD0603HG | 7.3 ± 0.3 | 6.6 ± 0.3 | 2.8 ± 0.2 | $3.0 \pm 0.3$ | 1.6±0.5  |

### PART NUMBERING



### RECOMMENDED SOLDERING CONDITION

- Recommended Land Pattern

- Recommended Soldering Profile





- The Recommended Land pattern is for reference only
- Please consult your manufacturing partners to ensure your company's PCB design guidelines are met



#### **ELECTRICAL CHARACTERISTICS**

| PART NUMBER        | INDUCTANCE<br>(L) @100kHz, 1V | DC RESISTANCE (R <sub>DC</sub> ) MAX. | SATURATION<br>CURRENT (I <sub>SAT</sub> )<br>TYP. | TEMPERATURE<br>RISE CURRENT<br>(I <sub>RMS</sub> ) TYP. | MARKING |
|--------------------|-------------------------------|---------------------------------------|---------------------------------------------------|---------------------------------------------------------|---------|
| TMPD0603HG-R68M-TA | 0.68µH±20%                    | 5.3mΩ