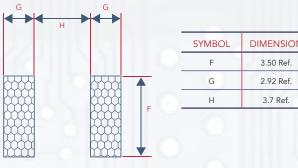

### RECOMMENDED SOLDERING CONDITION

- Recommended Land Pattern

- Recommended Soldering Profile

- The Recommended Land pattern is for reference only
- Please consult your manufacturing partners to ensure your company's PCB design guidelines are met