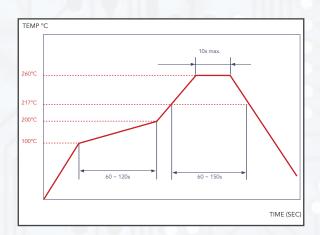

### RECOMMENDED SOLDERING CONDITION

- Recommended Land Pattern

- Recommended Soldering Profile

- The Recommended Land pattern is for reference only
- Please consult your manufacturing partners to ensure your company's PCB design guidelines are met