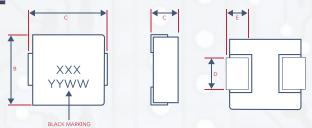

### SHAPES AND DIMENSIONS

|            |           |           |           |               | UNIT: MM |
|------------|-----------|-----------|-----------|---------------|----------|
| TYPE       | Α         | В         | С         | D             | Е        |
| TMPD0603HG | 7.3 ± 0.3 | 6.6 ± 0.3 | 2.8 ± 0.2 | $3.0 \pm 0.3$ | 1.6±0.5  |